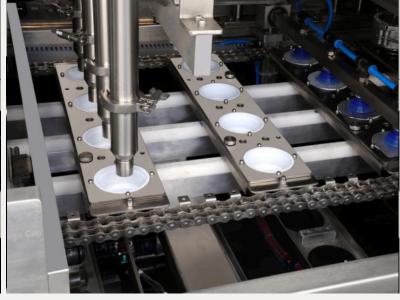

# LINEAR CUP FILLING SEALING MACHINE

Suitable for Various Cup Sizes

Linear Movement

Accurate Filling

Adjustable Filling Volumes

Intuitive Interface

Secured Sealing

A Linear Cup Filling Sealing Machine is an automated system designed for high-speed filling and sealing of cups in a linear process, ideal for dairy, beverage, and food industries. It handles various cup sizes and materials efficiently, ensuring consistent filling accuracy and secure sealing.

The Linear Cup Filling Sealing Machine features quick-change tooling, enabling fast and easy transitions between different tray sizes for versatile production needs. The linear cup filling and sealing machine includes integrated CIP (Clean-in-Place) technology, ensuring hygienic operations with minimal manual intervention.