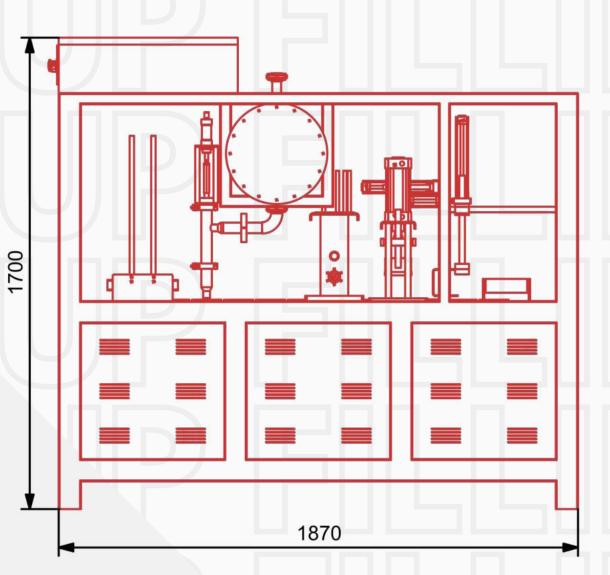

### **DIMENSIONS**

## **TECHNICAL SPECIFICATIONS**

| LINCON | - CUP |
|--------|-------|
|        | 4800  |

| Curd, Juice, Paste, Cheese Spread, Cream, Butter, Jelly, Jam, Yogurt, Cheese, Margarine, Water, Etc. | Human Machine Interface            | 7-Inch Fuji                  |                                           |
|------------------------------------------------------------------------------------------------------|------------------------------------|------------------------------|-------------------------------------------|
|                                                                                                      | _                                  | PLC                          | Fuji                                      |
| Filler System                                                                                        | Gravity Filling System             | Machine Construction         | Stainless Steel 304 & Aluminum Assemblies |
| Suitable Filling Volume                                                                              | 50 gm To 500 gm (Based On Product) | Pneumatic Components         | SMC                                       |
| Production Capacity                                                                                  | 4000 To 4800 Pcs. Per Hour         | Pneumatic Pipes And Fittings | SMC                                       |
| No. Of Station                                                                                       | 5 (Can Be Varied)                  | Required Air Compressor      | 5 HP                                      |
| Total Installed Power                                                                                | 6 KW                               | Required Air Pressure        | 6 - 7 Bar                                 |
| Voltage Rating                                                                                       | 415 V, 3 - Phase                   | Machine Length               | ~ 1870 mm                                 |
| Linear Actuator                                                                                      | Servo Motor                        | Machine Width                | ~ 1377 mm (Overall)                       |
| Station Actuators                                                                                    | Pneumatics                         | Machine Height               | ~1700 mm                                  |