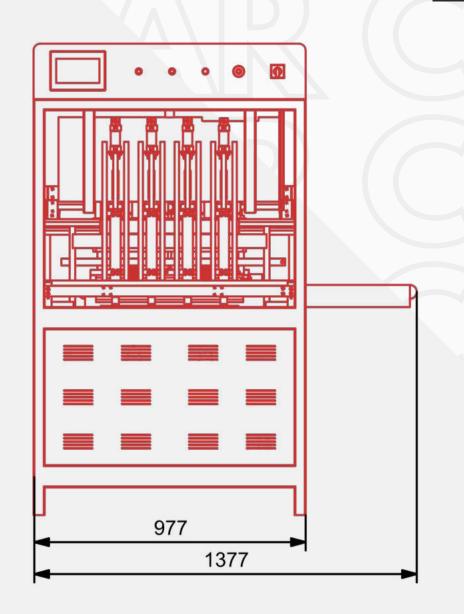

### **DIMENSIONS**

## **TECHNICAL SPECIFICATIONS**

| LINCON | - CUP |
|--------|-------|
|        | 4800  |

| Curd, Juice, Paste, Cheese Spread, Cream, Butter, Jelly, Jam, Yogurt, Cheese, Margarine, Water, Etc. | Human Machine Interface            | 7-Inch Fuji                  |                                           |
|------------------------------------------------------------------------------------------------------|------------------------------------|------------------------------|-------------------------------------------|
|                                                                                                      | _                                  | PLC                          | Fuji                                      |
| Filler System                                                                                        | Gravity Filling System             | Machine Construction         | Stainless Steel 304 & Aluminum Assemblies |
| Suitable Filling Volume                                                                              | 50 gm To 500 gm (Based On Product) | Pneumatic Components         | SMC                                       |
| Production Capacity                                                                                  | 4000 To 4800 Pcs. Per Hour         | Pneumatic Pipes And Fittings | SMC                                       |
| No. Of Station                                                                                       | 5 (Can Be Varied)                  | Required Air Compressor      | 5 HP                                      |
| Total Installed Power                                                                                | 6 KW                               | Required Air Pressure        | 6 - 7 Bar                                 |
| Voltage Rating                                                                                       | 415 V, 3 - Phase                   | Machine Length               | ~ 1870 mm                                 |
| Linear Actuator                                                                                      | Servo Motor                        | Machine Width                | ~ 1377 mm (Overall)                       |
| Station Actuators                                                                                    | Pneumatics                         | Machine Height               | ~1700 mm                                  |