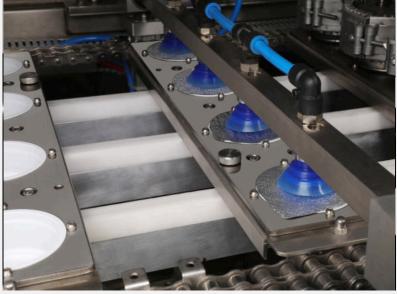

# LINEAR CUP FILLING SEALING MACHINE

Suitable for Various Cup Sizes

Linear Movement

Accurate Filling

Adjustable Filling Volumes

Intuitive Interface

Secured Sealing

A Linear Cup Filling Sealing Machine is an automated system designed for high-speed filling and sealing of cups in a linear process, ideal for dairy, beverage, and food industries. It handles various cup sizes and materials efficiently, ensuring consistent filling accuracy and secure sealing.

The Linear Cup Filling Sealing Machine features quick-change tooling, enabling fast and easy transitions between different tray sizes for versatile production needs. The linear cup filling and sealing machine includes integrated CIP (Clean-in-Place) technology, ensuring hygienic operations with minimal manual intervention.