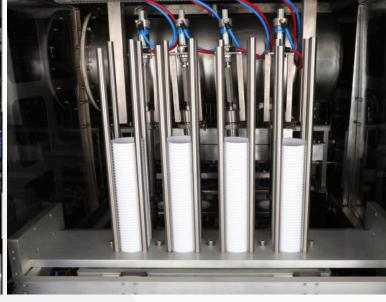

The Linear Cup Filling Sealing Machine features quick-change tooling, enabling fast and easy transitions between different tray sizes for versatile production needs. The linear cup filling and sealing machine includes integrated CIP (Clean-in-Place) technology, ensuring hygienic operations with minimal manual intervention.