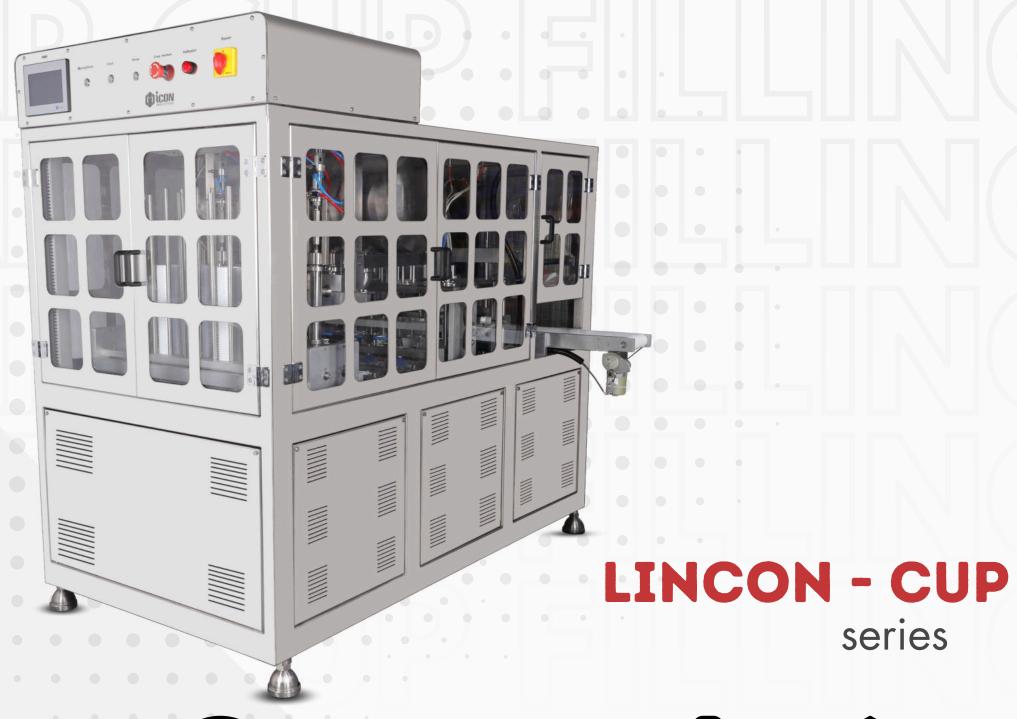

# LINEAR CUP FILLING SEALING MACHINE

Suitable for Various Cup Sizes

Linear Movement

Accurate Filling

Adjustable Filling Volumes

Intuitive Interface

Secured Sealing

A Linear Cup Filling Sealing Machine is an automated system designed for high-speed filling and sealing of cups in a linear process, ideal for dairy, beverage, and food industries. It handles various cup sizes and materials efficiently, ensuring consistent filling accuracy and secure sealing.

The Linear Cup Filling Sealing Machine features quick-change tooling, enabling fast and easy transitions between different tray sizes for versatile production needs. The linear cup filling and sealing machine includes integrated CIP (Clean-in-Place) technology, ensuring hygienic operations with minimal manual intervention.

## **TECHNICAL SPECIFICATIONS**

| LINCON | - CUP |
|--------|-------|
|        | 4800  |

| Curd, Juice, Paste, Cheese Spread, Cream, Butter, Jelly, Jam, Yogurt, Cheese, Margarine, Water, Etc. | Human Machine Interface            | 7-Inch Fuji                  |                                           |
|------------------------------------------------------------------------------------------------------|------------------------------------|------------------------------|-------------------------------------------|
|                                                                                                      | _                                  | PLC                          | Fuji                                      |
| Filler System                                                                                        | Gravity Filling System             | Machine Construction         | Stainless Steel 304 & Aluminum Assemblies |
| Suitable Filling Volume                                                                              | 50 gm To 500 gm (Based On Product) | Pneumatic Components         | SMC                                       |
| Production Capacity                                                                                  | 4000 To 4800 Pcs. Per Hour         | Pneumatic Pipes And Fittings | SMC                                       |
| No. Of Station                                                                                       | 5 (Can Be Varied)                  | Required Air Compressor      | 5 HP                                      |
| Total Installed Power                                                                                | 6 KW                               | Required Air Pressure        | 6 - 7 Bar                                 |
| Voltage Rating                                                                                       | 415 V, 3 - Phase                   | Machine Length               | ~ 1870 mm                                 |
| Linear Actuator                                                                                      | Servo Motor                        | Machine Width                | ~ 1377 mm (Overall)                       |
| Station Actuators                                                                                    | Pneumatics                         | Machine Height               | ~1700 mm                                  |